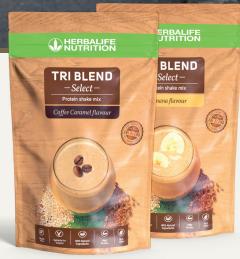

### **Tri Blend Select** Protein Shake Mix

Bringing together some of the finest ingredients that nature has to offer.

> BLEND TRI BLEND SELECT ingredients have been carefully selected, are sourced naturally from around the world and are plant-based. Crafted from quinoa, flax seed and, Tri Blend Select is deliciously creamy.

### **Tri Blend Select** Protein Shake Mix

High protein. Low in sugar. Powered by plants.

TRI BLEND SELECT ingredients have been carefully selected, are sourced naturally from around the world and are plant-based. Crafted from guinoa, flax seed and, Tri Blend Select is deliciously creamy.