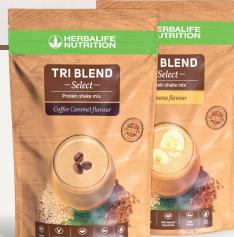

### DELICIOUSLY CREAMY

Tri Blend Select Protein Shake Mix

Taking the best nature has to offer, to create flavours you'll love.

**WHERBALK** 

The Religio

### **Tri Blend Select** Protein Shake Mix

Bringing together some of the finest ingredients that nature has to offer.

> BLEND TRI BLEND SELECT ingredients have been carefully selected, are sourced naturally from around the world and are plant-based. Crafted from quinoa, flax seed and, Tri Blend Select is deliciously creamy.

### **Tri Blend Select** Protein Shake Mix

High protein. Low in sugar. Powered by plants.

TRI BLEND SELECT ingredients have been carefully selected, are sourced naturally from around the world and are plant-based. Crafted from guinoa, flax seed and, Tri Blend Select is deliciously creamy.