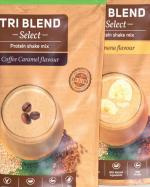

### **Tri Blend Select** Protein Shake Mix

High protein. Low in sugar. Powered by plants.

TRI BLEND SELECT ingredients have been carefully selected, are sourced naturally from around the world and are plant-based. Crafted from guinoa, flax seed and, Tri Blend Select is deliciously creamy.

### **Tri Blend Select** Protein Shake Mix

High protein. Low in sugar. Powered by plants.

TRI BLEND SELECT ingredients have been carefully selected, are sourced naturally from around the world and are plant-based. Crafted from quinoa, flax seed and, Tri Blend Select is deliciously creamy.

### **Tri Blend Select** Protein Shake Mix

High protein. Low in sugar. Powered by plants.

ERBALIFE

TRI BLEND SELECT ingredients have been carefully selected, are sourced naturally from around the world and are plant-based. Crafted from quinoa, flax seed and, Tri Blend Select is deliciously creamy.