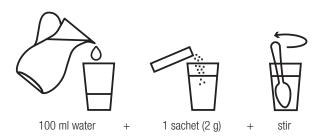

### **USAGE**

Add 1 sachet to half a glass of water (about 100 ml), stir until dissolved and enjoy. Drink on its own or add to your favourite Formula 1 Shake Mix. Please add after blending, and use liquids at a temperature below 25°C, to avoid affecting product quality.